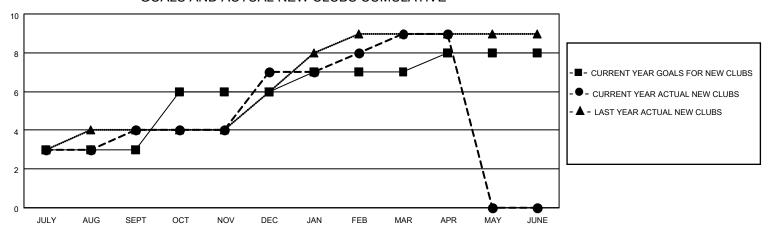

## MONTHLY MEMBERSHIP PROGRESS REPORT

LOCATION INDIA District 322 E Results as of: 4/30/2021

| Clubs         |               |             |               | Members               |                        |                         |                                                    |  |
|---------------|---------------|-------------|---------------|-----------------------|------------------------|-------------------------|----------------------------------------------------|--|
|               | RESULTS FOR   | R 2020-2021 |               | RESULTS FOR 2020-2021 |                        |                         |                                                    |  |
| QUARTER       | NEW CLUB GOAL | NEW CLUBS   | DROPPED CLUBS | QUARTER MEME          | BER GROWTH NET<br>GOAL | MEMBER GROWTH<br>ACTUAL | DROPPED<br>MEMBERS ACTUAL<br>(including transfers) |  |
| JULY/AUG/SEPT | 3             | 4           | 1             | JULY/AUG/SEPT         | 150                    | 238                     | 51                                                 |  |
| OCT/NOV/DEC   | 3             | 3           | 0             | OCT/NOV/DEC           | 100                    | 281                     | 107                                                |  |
| JAN/FEB/MAR   | 1             | 2           | 11            | JAN/FEB/MAR           | 100                    | 116                     | 224                                                |  |
| APR/MAY/JUNE  | 1             | 0           | 0             | APR/MAY/JUNE          | 50                     | 8                       | 8                                                  |  |