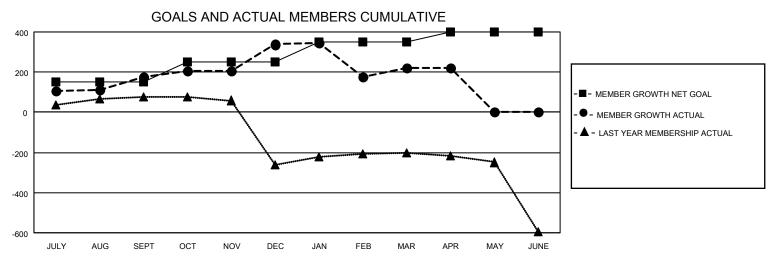

## MONTHLY MEMBERSHIP PROGRESS REPORT

LOCATION INDIA District 322 E Results as of: 4/30/2021

| Clubs         |               |             |               | Members               |                        |                         |                                                    |  |
|---------------|---------------|-------------|---------------|-----------------------|------------------------|-------------------------|----------------------------------------------------|--|
|               | RESULTS FOR   | R 2020-2021 |               | RESULTS FOR 2020-2021 |                        |                         |                                                    |  |
| QUARTER       | NEW CLUB GOAL | NEW CLUBS   | DROPPED CLUBS | QUARTER MEME          | BER GROWTH NET<br>GOAL | MEMBER GROWTH<br>ACTUAL | DROPPED<br>MEMBERS ACTUAL<br>(including transfers) |  |
| JULY/AUG/SEPT | 3             | 4           | 1             | JULY/AUG/SEPT         | 150                    | 238                     | 51                                                 |  |
| OCT/NOV/DEC   | 3             | 3           | 0             | OCT/NOV/DEC           | 100                    | 281                     | 107                                                |  |
| JAN/FEB/MAR   | 1             | 2           | 11            | JAN/FEB/MAR           | 100                    | 116                     | 224                                                |  |
| APR/MAY/JUNE  | 1             | 0           | 0             | APR/MAY/JUNE          | 50                     | 8                       | 8                                                  |  |